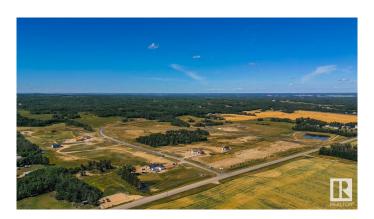

### \$241,500

0 Bedroom, 0.00 Bathroom, Rural on 2.11 Acres

Brenmar Estates, Rural Parkland County, AB

Beautiful acreage living on 2 acre lots.

Convenient location - 6 MIN to Spruce Grove.

ONLY 20 MIN to Edmonton. Majority of lots have WALKOUT BASEMENT potential and are surrounded by natural trees and forest for added privacy. Built on a brand new paved Campsite Road, several lots have shop and secondary garage potential. Power and gas are at the property line. Enjoy a perfect combination of country living in a architecturally controlled subdivision with quick access to Spruce Grove, St. Albert and Edmonton.

## **Community Information**

Address 42 54104 Rr 274

Area Rural Parkland County

Subdivision Brenmar Estates

City Rural Parkland County

County ALBERTA

Province AB

Postal Code T7X 3S4

#### **Exterior**

Exterior Features Backs Onto Park/Trees, Corner Lot, Environmental Reserve, Flat Site,

See Remarks, Street Lighting