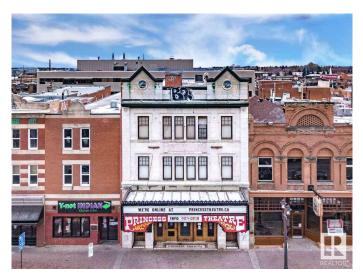

# \$2,700,000 - 10335 82 Avenue, Edmonton

MLS® #E4356434

### \$2,700,000

0 Bedroom, 0.00 Bathroom, Retail on 0.00 Acres

Strathcona Junction, Edmonton, AB

FOR SALE or LEASE - The historic Princess Theatre... Built in 1914 by John McKernan, the first marble-faced building in Western Canada and a Provincially designated historic site. Princess Theatre is 360 seats including a second floor balcony, a concession, washrooms and projector room. Princess II is 90 seats with it's own concession, washrooms and entrance from Whyte Avenue. This property can come fully equipped, the Landlord prefers the same or similar use in the building. Preference will be given to similar uses and users taking the whole space. At this time, the third floor is not included in the GLA. The 9.680 SF includes the lower level Princess Il theatre. Including the basement there is 14,270 SF +/-.

Built in 1914

#### Exterior

| Exterior     | Brick |
|--------------|-------|
| Construction | Brick |