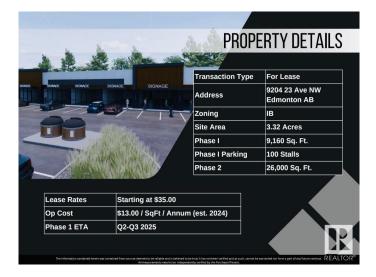

#### **\$0**

0 Bedroom, 0.00 Bathroom, Retail on 0.00 Acres

Parsons Industrial, Edmonton, AB

Welcome to District 23, Anchored by the renowned Starbucks Coffee, Daycare & Pizza this dynamic plaza offers a prime location, ensuring high foot traffic and visibility for businesses. With Starbucks as the cornerstone, District 23 invites a diverse mix of tenants to join this retail haven, catering to various businesses. Currently Phase 1 – only 3 units remaining, 1235 SQFT each plus offering ample space for your business. Embrace the opportunity to be part of this thriving retail landscape, where every storefront contributes to a vibrant tapestry of offerings. COMING Q1/2026

## **Community Information**

| Address     | 9204 23 Avenue     |
|-------------|--------------------|
| Area        | Edmonton           |
| Subdivision | Parsons Industrial |

| City        | Edmonton |
|-------------|----------|
| County      | ALBERTA  |
| Province    | AB       |
| Postal Code | T6N 1H9  |

### **Additional Information**

| Date Listed    | May 3rd, 2024 |
|----------------|---------------|
| Days on Market | 459           |
| Zoning         | Zone 41       |

DATA IS DEEMED RELIABLE BUT IS NOT GUARANTEED ACCURATE BY THE REALTORS® ASSOCIATION OF EDMONTON. COPYRIGHT 2025 BY THE REALTORS® ASSOCIATION OF EDMONTON. ALL RIGHTS RESERVED.Trademarks are owned or controlled by the Canadian Real Estate Association (CREA) and identify real estate professionals who are members of CREA (REALTOR®, REALTORS®) and/or the quality of services they provide (MLS®, Multiple Listing Service®)