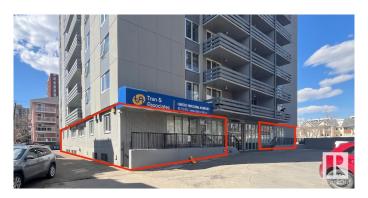

# \$479,000 - 104 10160 116 Street, Edmonton

MLS® #E4387325

#### \$479,000

0 Bedroom, 0.00 Bathroom, Retail on 0.00 Acres

Wîhkwêntôwin, Edmonton, AB

Rare opportunity to purchase office/retail property in the Oliver area of downtown Edmonton. Multiple windowed offices, washrooms, kitchenette. Demising options available to convert to open floor plan or two separate units. Four (4) dedicated parking stalls with the ability to rent additional stalls. Multitude of nearby amenities as well as high volume of residential traffic/population in the area. Can be combined with Unit 102 (3,002sf) in order to have 5,088sf of main floor space in the building. Please note that both units are separated by the residential lobby.