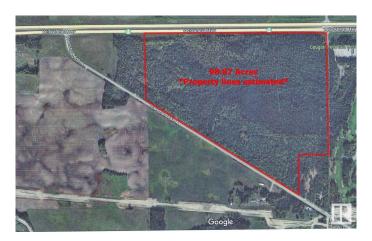

# \$799,000 - 3010 Parkland Drive, Rural Parkland County

MLS® #E4391926

## \$799,000

0 Bedroom, 0.00 Bathroom, Rural on 98.87 Acres

None, Rural Parkland County, AB

(2) Separately titled lots being sold as a package with (2) accesses off Parkland Drive. Beautifully treed and located directly west of Cougar Creek Golf Course with Highway frontage and Parkland Drive paved access. AGG Zoning allows for many permitted uses and discretionary uses (including Tourist Campground). There may also be possibility of developing a titled RV park. This parcel consists of 94.74 Acres Agriculture land and adjoining 4.15 Acres Country Residential Land. The Agricultural land only is also listed on the MLS system (MLS E4391931) and can also be purchased separately. \*Address is approximate-Listing is for 3014 Parkland Drive & 3006 Parkland Drive\*