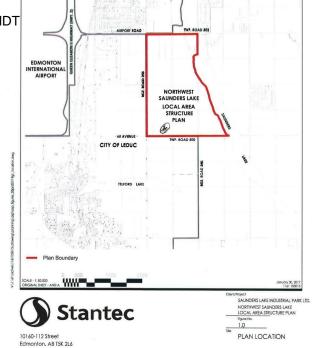

## \$3,890,000

0 Bedroom, 0.00 Bathroom, Rural on 59.80 Acres

None, Rural Leduc County, AB

APP 59.8 ACRES(MORE OR LESS).LOCATED ON 65 AVE BETWEEN RR 245 AND 250.PARCEL IS LOCATED IN LEDUC COUNTY AND HAS A GREAT POTENTIAL IN SAUNDERS LAKE AREA STRUCTURE PLAN.FUTURE PROPOSED ZONING IS MEDIUM INDUSTRIAL.

# **Community Information**

Address

65 Ave Rr 245&250

Area

**Rural Leduc County** 

Subdivision

None

City