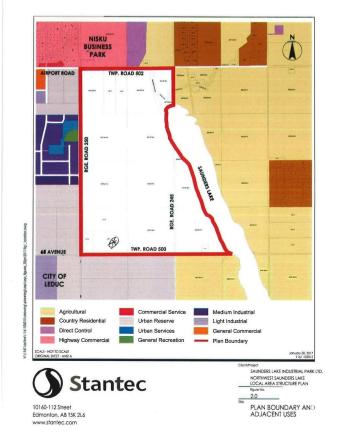

## \$3,890,000

0 Bedroom, 0.00 Bathroom, Rural on 59.80 Acres

None, Rural Leduc County, AB

APP 59.8 ACRES(MORE OR LESS).LOCATED ON 65 AVE BETWEEN RR 245 AND 250.PARCEL IS LOCATED IN LEDUC COUNTY AND HAS A GREAT POTENTIAL IN SAUNDERS LAKE AREA STRUCTURE PLAN.FUTURE PROPOSED ZONING IS MEDIUM INDUSTRIAL.