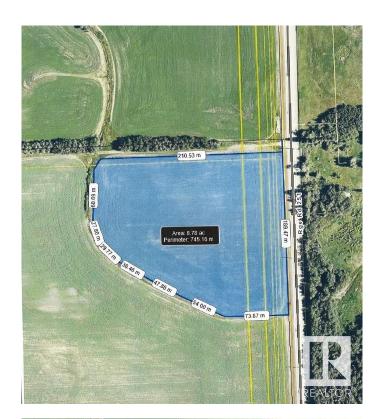

#### \$381,900

0 Bedroom, 0.00 Bathroom, Rural on 8.78 Acres

None, Rural Sturgeon County, AB

Sellers have approached county about subdiving 9.96 acres perfect for business use only. Currently used as agricultural so whole guarter is 402.00 tax and once subdivided county will re acess once sold and probably 200-300 dollars for taxes. there is a road access to a well site income 680.00 per year approximately