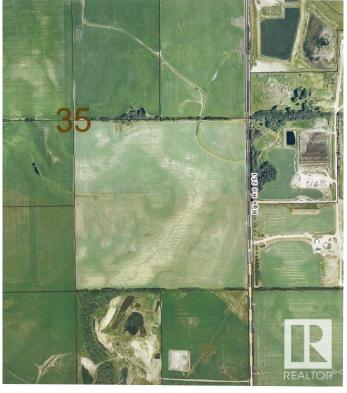

R 25, Rural Sturgeon County

MLS® #E4396324

#### \$381,900

0 Bedroom, 0.00 Bathroom, Rural on 8.78 Acres

None, Rural Sturgeon County, AB

Sellers have approached county about subdiving 9.96 acres perfect for business use only. Currently used as agricultural so whole guarter is 402.00 tax and once subdivided county will re acess once sold and probably 200-300 dollars for taxes. there is a road access to a well site income 680.00 per year approximately



## **Essential Information**

MLS®# E4396324 Price \$381,900

Bathrooms 0.00 Acres 8.78 Rural

Type

Vacant Lot/Land Sub-Type

Active **Status** 

## **Community Information**

Address Twp 55 R 25

Rural Sturgeon County Area

Subdivision None

City **Rural Sturgeon County** 

County **ALBERTA** 

**Province** AB

Postal Code T8R 1S1





Exterior Features Flat Site

### **Additional Information**

Date Listed July 5th, 2024

Days on Market 396

Zoning Zone 60

DATA IS DEEMED RELIABLE BUT IS NOT GUARANTEED ACCURATE BY THE REALTORS® ASSOCIATION OF EDMONTON. COPYRIGHT 2025 BY THE REALTORS® ASSOCIATION OF EDMONTON. ALL RIGHTS RESERVED.Trademarks are owned or controlled by the Canadian Real Estate Association (CREA) and identify real estate professionals who are members of CREA (REALTOR®, REALTORS®) and/or the quality of services they provide (MLS®, Multiple Listing Service®)

Listing information last updated on August 5th, 2025 at 6:47am MDT