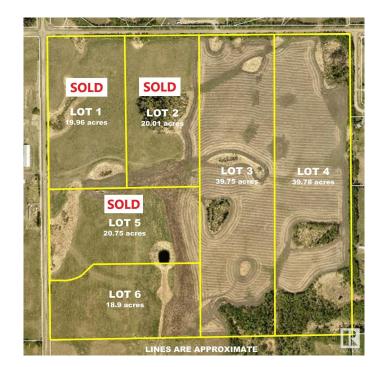

# \$479,900 - Rr 212 & Twp Rd 534, Rural Strathcona County

MLS® #E4396565

#### \$479,900

0 Bedroom, 0.00 Bathroom, Rural on 39.75 Acres

None, Rural Strathcona County, AB

Located 10 minutes from town and minutes to Ardrossan schools, this 39.75 acre parcel offers a wonderful build site and a great place to build your new country home. Post and rail fencing is installed along frontage of lots.

#### **Essential Information**

| MLS® #    | E4396565        |
|-----------|-----------------|
| Price     | \$479,900       |
| Bathrooms | 0.00            |
| Acres     | 39.75           |
| Туре      | Rural           |
| Sub-Type  | Vacant Lot/Land |
| Status    | Active          |

## **Community Information**

| Address     | Rr 212 & Twp Rd 534     |
|-------------|-------------------------|
| Area        | Rural Strathcona County |
| Subdivision | None                    |
| City        | Rural Strathcona County |
| County      | ALBERTA                 |
| Province    | AB                      |
| Postal Code | T8E 2C8                 |