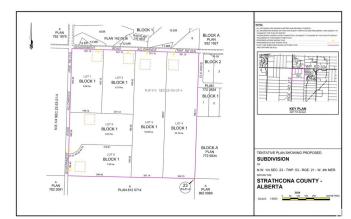

# \$479,900 - Rr 212 & Twp Rd 534, Rural Strathcona County

MLS® #E4396565

#### \$479,900

0 Bedroom, 0.00 Bathroom, Rural on 39.75 Acres

None, Rural Strathcona County, AB

Located 10 minutes from town and minutes to Ardrossan schools, this 39.75 acre parcel offers a wonderful build site and a great place to build your new country home. Post and rail fencing is installed along frontage of lots.

## Exterior

Exterior Features Environmental Reserve, Private Setting