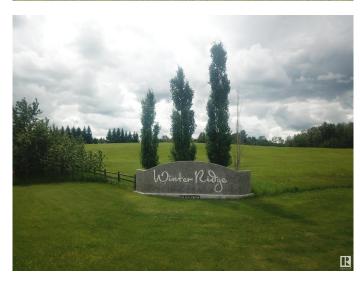

#### \$411,500

0 Bedroom, 0.00 Bathroom, Rural on 2.05 Acres

Winterridge Estates, Rural Parkland County, AB

Here is one of the few undeveloped parcels in Winterridge Estates. This 2+acre parcel has a great hilltop building site for a panoramic view of the countryside towards west Edmonton. Winterridge Estates is about 80% developed with fine well maintained homes. Residents here enjoy the privacy of there estate homes and just a short drive to west Edmonton or the International Airport. The Petroleum Club Golf Couse is just next door and Blackhawk Golf Club is a mile down the road.