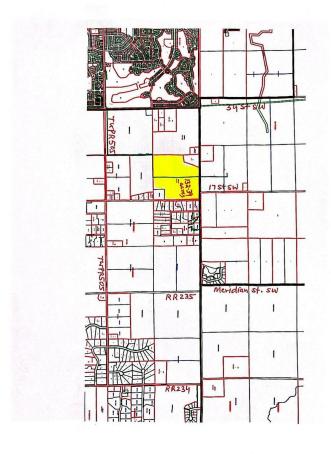

## \$3,958,461

0 Bedroom, 0.00 Bathroom, Rural on 132.39 Acres

None, Rural Leduc County, AB

132.39 acres, more or less, located on TWPR 510 Between RR 241 & 240 in Leduc County. It is extremely well located excellent piece of land just steps east of city of Beaumont, on SW Corner of TWPR 510 and RR 240. It is a great holding property for future developments situated only two minutes east of Beaumont's Colonial golf course and only five minutes to Eagle Rock Golf course on RR 234 & TWPR 510. Easy Access to city of Beaumont, City of Edmonton south side, South Edmonton shopping establishments, 15 minutes to Edmonton International Airport and Nisku and city of Leduc Industrial Business parks. It is Certainly a great investment for future developments.

# **Community Information**

Address Twpr 510 And Rr 240

Area Rural Leduc County

Subdivision None

City Rural Leduc County

County ALBERTA

Province AB

Postal Code T4X 0T1