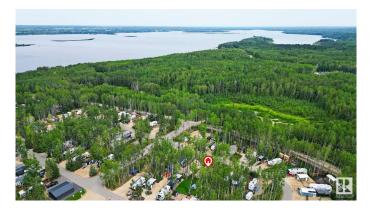

### \$125,000

0 Bedroom, 0.00 Bathroom, Rural on 0.12 Acres

Sunset Shores, Rural Parkland County, AB

YOUR PEACE OF PARADISE AWAITS! This gated, lakefront community a just a short drive West from Edmonton and offers amenities you won't find elsewhere! Lounge by your OUTDOOR, HEATED POOL or take an ATV ride or walk the multitude of trails. Enjoy the pickleball courts, tennis courts or basketball courts. There's a lakefront CLUBHOUSE and a PIER where you can install your BOAT LIFT! For a winter activity, you can ice fish on the lake. The terrific CLUBHOUSE features a gym, ping pong tables, canoe & kayak rentals, a candy store, bathrooms and a large communal kitchen with a dining area with a balcony plus free laundry and shower area/bathroom building. This property is a must see with all utility and sewer hook ups on the site.!

### **Exterior**

Exterior Features Beach Access, Boating, Fenced, Gated Community, Golf Nearby, Lake

Access Property, Lake View, Picnic Area, Recreation Use