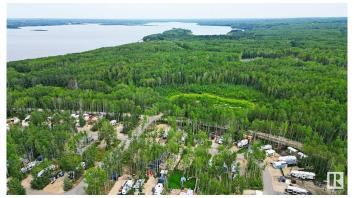

### \$125,000

0 Bedroom, 0.00 Bathroom, Rural on 0.12 Acres

Sunset Shores, Rural Parkland County, AB

YOUR PEACE OF PARADISE AWAITS! This gated, lakefront community a just a short drive West from Edmonton and offers amenities you won't find elsewhere! Lounge by your OUTDOOR, HEATED POOL or take an ATV ride or walk the multitude of trails. Enjoy the pickleball courts, tennis courts or basketball courts. There's a lakefront CLUBHOUSE and a PIER where you can install your BOAT LIFT! For a winter activity, you can ice fish on the lake. The terrific CLUBHOUSE features a gym, ping pong tables, canoe & kayak rentals, a candy store, bathrooms and a large communal kitchen with a dining area with a balcony plus free laundry and shower area/bathroom building. This property is a must see with all utility and sewer hook ups on the site.!

### **Exterior**

Exterior Features Beach Access, Boating, Fenced, Gated Community, Golf Nearby, Lake

Access Property, Lake View, Picnic Area, Recreation Use