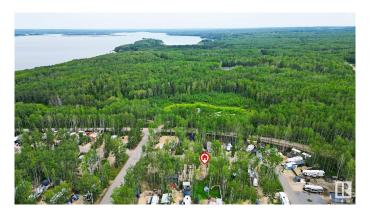

### \$125,000

0 Bedroom, 0.00 Bathroom, Rural on 0.12 Acres

Sunset Shores, Rural Parkland County, AB

YOUR PEACE OF PARADISE AWAITS! This gated, lakefront community a just a short drive West from Edmonton and offers amenities you won't find elsewhere! Lounge by your OUTDOOR, HEATED POOL or take an ATV ride or walk the multitude of trails. Enjoy the pickleball courts, tennis courts or basketball courts. There's a lakefront CLUBHOUSE and a PIER where you can install your BOAT LIFT! For a winter activity, you can ice fish on the lake. The terrific CLUBHOUSE features a gym, ping pong tables, canoe & kayak rentals, a candy store, bathrooms and a large communal kitchen with a dining area with a balcony plus free laundry and shower area/bathroom building. This property is a must see with all utility and sewer hook ups on the site.!

### **Exterior**

Exterior Features Beach Access, Boating, Fenced, Gated Community, Golf Nearby, Lake

Access Property, Lake View, Picnic Area, Recreation Use