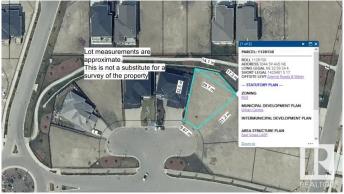

#### \$339,900

0 Bedroom, 0.00 Bathroom, Rural on 0.16 Acres

Royal Oaks\_LEDU, Rural Leduc County, AB

Beautiful pie lot in Royal Oaks with green space & walking trails behind. Inside a cul-de-sac, surrounded by beautiful million dollar homes, ready for you to build your dream home! Municipal water & sewer services in this area, low maintenance living just outside the city. Estimated a 44' building pocket. Excellent location, close to Edmonton International Airport, shopping, golf & Highway 2.

#### **Additional Information**

Date ListedSeptember 16th, 2024Days on Market323ZoningZone 80

DATA IS DEEMED RELIABLE BUT IS NOT GUARANTEED ACCURATE BY THE REALTORS® ASSOCIATION OF EDMONTON. COPYRIGHT 2025 BY THE REALTORS® ASSOCIATION OF EDMONTON. ALL RIGHTS RESERVED.Trademarks are owned or controlled by the Canadian Real Estate Association (CREA) and identify real estate professionals who are members of CREA (REALTOR®, REALTORS®) and/or the quality of services they provide (MLS®, Multiple Listing Service®)