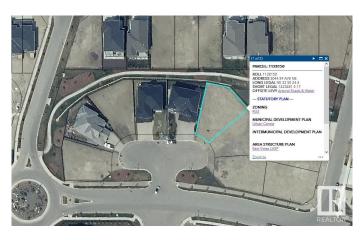

#### \$339,900

0 Bedroom, 0.00 Bathroom, Rural on 0.16 Acres

Royal Oaks\_LEDU, Rural Leduc County, AB

Beautiful pie lot in Royal Oaks with green space & walking trails behind. Inside a cul-de-sac, surrounded by beautiful million dollar homes, ready for you to build your dream home! Municipal water & sewer services in this area, low maintenance living just outside the city. Estimated a 44' building pocket. Excellent location, close to Edmonton International Airport, shopping, golf & Highway 2.

#### **Additional Information**

Date ListedSeptember 16th, 2024Days on Market323ZoningZone 80

DATA IS DEEMED RELIABLE BUT IS NOT GUARANTEED ACCURATE BY THE REALTORS® ASSOCIATION OF EDMONTON. COPYRIGHT 2025 BY THE REALTORS® ASSOCIATION OF EDMONTON. ALL RIGHTS RESERVED.Trademarks are owned or controlled by the Canadian Real Estate Association (CREA) and identify real estate professionals who are members of CREA (REALTOR®, REALTORS®) and/or the quality of services they provide (MLS®, Multiple Listing Service®)