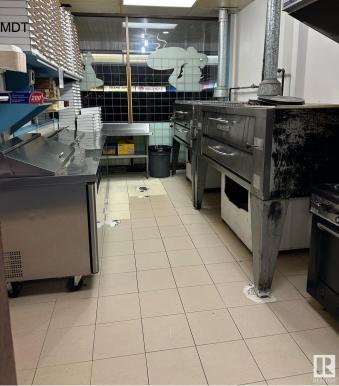

### \$260,000

0 Bedroom, 0.00 Bathroom, Business on 0.00 Acres

Broxton Park, Spruce Grove, AB

Seize the chance to own a thriving pizza and pasta business in a prime location. This beloved eatery has a strong reputation for quality food and exceptional service With a fully equipped kitchen, cozy dining area, and an inviting atmosphere, itâ€<sup>TM</sup>s a perfect place for families and friends to gather. This business has been operating for over 30 years. This turnkey operation features a loyal customer base. Perfect for aspiring restaurateurs or seasoned operators looking to expand.