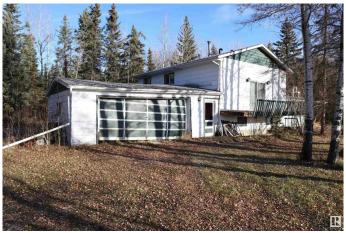

# \$269,000

2 Bedroom, 2.00 Bathroom, 1,445 sqft Rural on 7.17 Acres

None, Rural Parkland County, AB

Located right off the pavement of Hwy 624 this 7.17 acre property is kept secluded with mature trees. This home measures 1445.28 sq/ft and is serviced with a drilled well, power, septic, and propane. Two out buildings are also on the property. Enjoy peaceful living just minutes from Drayton Valley. New Shingles on the home installed in 2025.

## **Exterior**

Exterior Wood

Exterior Features See Remarks

Construction Wood

Foundation See Remarks