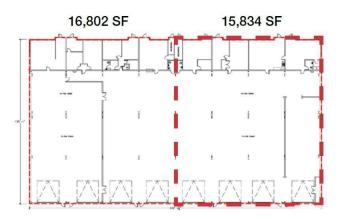

#### \$0

0 Bedroom, 0.00 Bathroom, Industrial on 0.00 Acres

Nisku, Nisku, AB

- 16,802 sq.ft.± office/warehouse available for lease on 1.2 acres± - Two 10 ton bridge cranes - Improved and fenced yard -18'x18' grade loading bays with make up air and sumps - Easy access to high load corridor, Highway 625, and QEII Highway

# Exterior

Exterior

Concrete, Mixed

TOTAL: 32,636 SF±