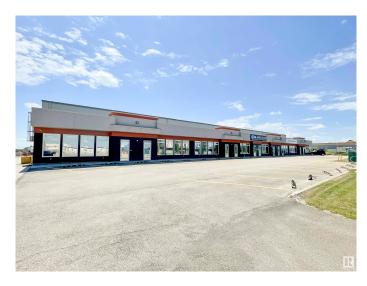

#### \$0

0 Bedroom, 0.00 Bathroom, Industrial on 0.00 Acres

Nisku, Nisku, AB

- 16,802 sq.ft.± office/warehouse available for lease on 1.2 acres± - Two 10 ton bridge cranes - Improved and fenced yard -18'x18' grade loading bays with make up air and sumps - Easy access to high load corridor, Highway 625, and QEII Highway

# Exterior

Exterior

Concrete, Mixed

TOTAL: 32,636 SF±