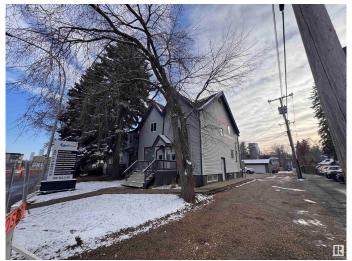

### \$0

0 Bedroom, 0.00 Bathroom, Office on 0.00 Acres

Westmount, Edmonton, AB

Relocate your business to this charming character office on Stony Plain Road only minutes from downtown Edmonton. This property has been upgraded to suite many desirable business uses. Comes with 7 dedicated parking stalls which can be parked tandem, plus lots of side street parking. Just under 2,000 sq.ft. This property offers a main floor reception/office, board room, large open office with kitchen and main floor washroom. The second floor offers 4 private offices and washroom. The third floor loft was used as a smaller meeting room and is presently set up as an open office for 2. Great opportunity with the future LRT out front with high visibility and close proximity to downtown but with ample parking. Ideal for professional uses. Min flexible 24 month term.

# **Community Information**

Address 12615 Stony Plain Road

**ALBERTA** 

Area Edmonton
Subdivision Westmount
City Edmonton

Province AB

Postal Code T5N 3N8