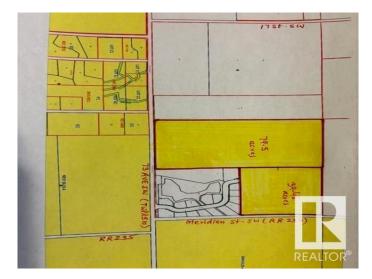

### \$2,703,000

0 Bedroom, 0.00 Bathroom, Single Family on 79.50 Acres

Edmonton South East, Edmonton, AB

Amazing parcel of land 79.5 acres located at 510 73 Ave SW (on TWPR510 between 17 street SW & Meridian St SW) in City of Edmonton. Excellent piece of land scheduled to be developed as URBAN RESIDENTIAL DEVELOPMENTS in southeast area of city of Edmonton. In the meantime, build your dream homes for your country living in Edmonton. Fantastic location situated only minutes from Eagle Rock Golf Course and Coloniale Golf Course of Beaumont.

## **Community Information**

| Address     | 510 73 Avenue       |
|-------------|---------------------|
| Area        | Edmonton            |
| Subdivision | Edmonton South East |
| City        | Edmonton            |
| County      | ALBERTA             |
| Province    | AB                  |
|             |                     |