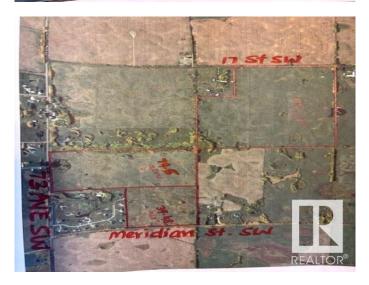

### \$2,703,000

0 Bedroom, 0.00 Bathroom, Single Family on 79.50 Acres

Edmonton South East, Edmonton, AB

Amazing parcel of land 79.5 acres located at 510 73 Ave SW (on TWPR510 between 17 street SW & Meridian St SW) in City of Edmonton. Excellent piece of land scheduled to be developed as URBAN RESIDENTIAL DEVELOPMENTS in southeast area of city of Edmonton. In the meantime, build your dream homes for your country living in Edmonton. Fantastic location situated only minutes from Eagle Rock Golf Course and Coloniale Golf Course of Beaumont.

## **Community Information**

| Address     | 510 73 Avenue       |
|-------------|---------------------|
| Area        | Edmonton            |
| Subdivision | Edmonton South East |
| City        | Edmonton            |
| County      | ALBERTA             |
| Province    | AB                  |
|             |                     |