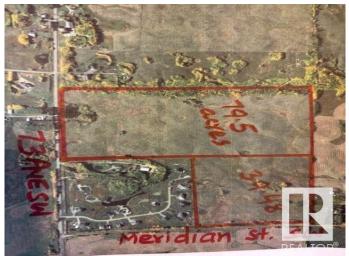

### \$2,703,000

0 Bedroom, 0.00 Bathroom, Single Family on 79.50 Acres

Edmonton South East, Edmonton, AB

Amazing parcel of land 79.5 acres located at 510 73 Ave SW (on TWPR510 between 17 street SW & Meridian St SW) in City of Edmonton. Excellent piece of land scheduled to be developed as URBAN RESIDENTIAL DEVELOPMENTS in southeast area of city of Edmonton. In the meantime, build your dream homes for your country living in Edmonton. Fantastic location situated only minutes from Eagle Rock Golf Course and Coloniale Golf Course of Beaumont.

## **Community Information**

| Address     | 510 73 Avenue       |
|-------------|---------------------|
| Area        | Edmonton            |
| Subdivision | Edmonton South East |
| City        | Edmonton            |
| County      | ALBERTA             |
| Province    | AB                  |
|             |                     |