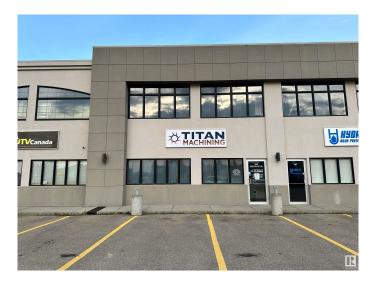

ng it ideal for a range of professional and commercial endeavors. Total of 3824 square feet: 2882 square foot main floor with shared office area and warehouse bay. 942 square feet of finished mezzanine space. 10 Ton Crane Ready. LED lighting. 16' (w) X 18' (H) OH door, 26' high ceilings, 3 phase 600V power, radiant heat, floor drain, City water & sewer, natural gas, phone, internet, sprinkler system throughout, security system rough-in. 2 assigned, energized parking stalls with plenty of additional customer parking. Located in Leduc, this property benefits from proximity to major transportation routes and amenities, facilitating ease of access and connectivity. An ideal investment opportunity for businesses looking to establish or expand their presence in a vibrant and growing community.





Built in 2008

### **Essential Information**

| MLS® #    | E4416964  |
|-----------|-----------|
| Price     | \$799,000 |
| Bathrooms | 0.00      |

| Acres      | 0.00       |
|------------|------------|
| Year Built | 2008       |
| Туре       | Industrial |
| Status     | Active     |

## **Community Information**

| Address     | 108 6051a 47 Street     |
|-------------|-------------------------|
| Area        | Leduc                   |
| Subdivision | West Commercial (Leduc) |
| City        | Leduc                   |
| County      | ALBERTA                 |
| Province    | AB                      |
| Postal Code | T9E 7A5                 |
|             |                         |

#### Exterior

| Exterior     | Steel Frame |
|--------------|-------------|
| Construction | S