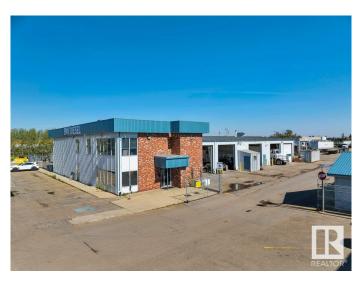

#### \$4,380,000

0 Bedroom, 0.00 Bathroom, Industrial on 0.00 Acres

Garside Industrial, Edmonton, AB

Exceptional commercial property with a sprawling land size of 3.56 acres. Boasting a vast shop and office area spanning over 12,000.00 square feet. This property is equipped with a truck wash bay, four drive through truck repair bays and a bay for storage and parts. The shop area has 11, 14' overhead doors and epoxy coated floor. Makeup air system and has separate lines for compressed air, water and oil. The office area offers comfort with air conditioning, luxury vinyl plank flooring, ample windows, and soundproof separation from the shop. All the light fixtures in office, shop and yard are LED. An ideal space and location for a heavy duty truck repair business with additional revenue from a large truck wash bay, plus increase your profits even more by leasing semi truck owners large parking stalls!

## Exterior

| Exterior     | Concrete, Mixed, Steel Frame |
|--------------|------------------------------|
| Construction | Concrete, Mixed, Steel Frame |