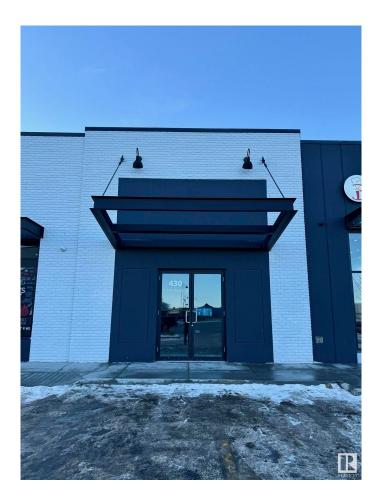

### \$475,000

0 Bedroom, 0.00 Bathroom, Retail on 0.00 Acres

Erin Ridge North, St. Albert, AB

Located in Erin Ridge Retail Plaza, this 1,023 sq. ft. retail space offers prime positioning within a shopping center along St. Albert Trail. Benefit from excellent exposure to an average of 40,226 vehicles daily, high-visibility signage opportunities, and convenient access to 227 parking stalls. Surrounded by an established tenant mix, including Cure MD, Erin Ridge Children's Academy, Wild Wing, Fast Fired by Carbone, Basha Donair, and Tandoori Fusion, this property is ideal for a wide range of uses under CC Corridor Commercial Zoning.