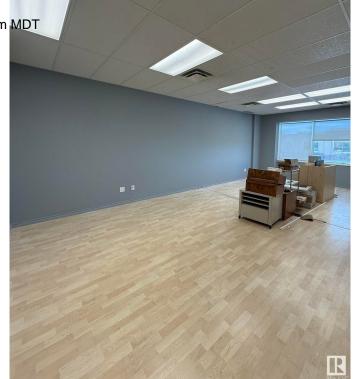

#### \$825,000

0 Bedroom, 0.00 Bathroom, Office on 0.00 Acres

Roper Industrial, Edmonton, AB

Prime commercial space available in South East Edmonton's "Bridge Water Business Park," ideally located on Roper Road between 75 St and 50 St, with easy access to Whitemud Freeway, public transit, and backing onto the scenic Mill Creek Ravine. This versatile property is zoned for multiple uses, including childcare, offices, schools, retail, and more. It features two floors with separate washrooms and kitchen areas on each level, ample parking, and excellent visibilityâ€"perfect for establishing or expanding your business in a highly accessible and desirable location.