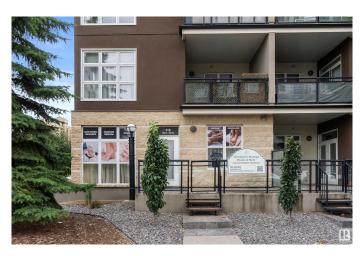

## \$327,000

0 Bedroom, 0.00 Bathroom, Retail on 0.00 Acres

Westmount, Edmonton, AB

UNBELIEVABLE OPPORTUNITY â€" PRICED TO MOVE! Don't miss your chance to DOMINATE one of Edmonton's HOTTEST commercial zones with this PRIME CORNER UNIT in the ultra-trendy Glenora Gates, in the heart of the red-hot Brewery District. This space features GROUND-LEVEL STREET EXPOSURE in a HIGH-TRAFFIC LOCATION. It provides the visibility your brand needs to thrive, making it ideal for a coffee shop, boutique, restaurant, or professional office. PRICE JUST SLASHED! The space is ready for immediate action with four rooms, a full bathroom, a reception/waiting area, and direct street access. You also benefit from 2 TITLED UNDERGROUND PARKING STALLS, ample visitor parking, flexible DC1 zoning, and immediate occupancy. Commercial gems like this in Glenora move FASTâ€"ACT NOW before it's gone and secure a RARE, HIGH-IMPACT SPACE built for success!

# **Community Information**

Address 113 10411 122 Street

Area Edmonton
Subdivision Westmount
City Edmonton
County ALBERTA

Province AB

Postal Code T5N 4C2