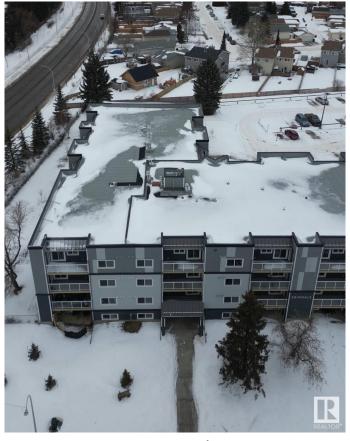

# \$174,900

2 Bedroom, 1.50 Bathroom, 945 sqft Condo / Townhouse on 0.00 Acres

La Perle, Edmonton, AB

Welcome to Erindale! This bright, west-facing 2-bedroom, 1.5-bath condo features in-suite laundry and boasts all the modern finishes you expect, like quartz countertops, vinyl plank flooring, and an electric fireplace. But this unit goes above and beyondâ€"thanks to a taller ceiling in the sunken living room, it feels even more spacious, open, and airy. Need extra storage? There's a handy storage room off the deck, plus a dedicated bike storage room. And if you're looking for more amenities, you'II find a fitness room and an energized parking stall, with additional stalls available for rent. Location is key, and this one's perfectâ€"just a short walk to the future LRT station, West Edmonton Mall, schools, and shopping. Plus, following a building fire in 2022, this entire project was rebuilt to exceed today's building standards. With everything done, all that's left to do is move in!

# **Community Information**

Address N/A

Area Edmonton
Subdivision La Perle
City Edmonton
County ALBERTA

Province AB

Postal Code T5J 3A7