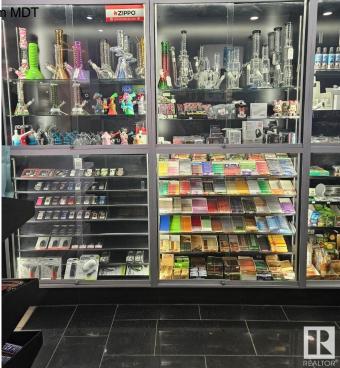

#### \$249,000

0 Bedroom, 0.00 Bathroom, Business on 0.00 Acres

Central Mcdougall, Edmonton, AB

Own a well - established Shefield & Sons Franchised Cigar and Smoke Shop in a prime shopping Mall location with high foot traffic, situated next to the food court and major attractions. Offering a diverse range of products, including cigarettes, premium cigars, vaping accessories, lottery tickets, and more, this easy - to - operate business comes with full franchisor support, training, and a reasonable loyalty fee. With pre - pandemic revenues exceeding \$ 1.75 million annually, it presents a great opportunity for a family - run operation or entrepreneurs looking for a turnkey investment. Established business for 30+ years, boasts consistent sales, loyal clientele, and significant growth potential. Priced at only \$249,000, this is a rare chance to be your own boss.