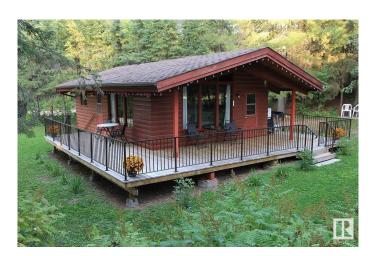

## \$299,000

2 Bedroom, 1.00 Bathroom, 614 sqft Rural on 0.20 Acres

Moonlight Bay (Parkland), Rural Parkland County, AB

Open concept log cabin built in 1964, has pine board walls and ceiling, and new vinyl flooring. Spacious 600 sq. ft. space includes 2 bedrooms, bathroom, and utility/storage room. Kitchen comes with fridge and new glass top stove. Large windows allow for lots of natural light. Wrap around partially covered deck with outdoor cooking area, includes double sink and hot/cold running water. Surrounded by mature trees, and a gravel fire pit area to enjoy long summer evenings. Renovated in 2018 to accommodate bathroom and new plumbing. Electric wiring on 60 amp panel, updated and inspected to meet current codes. On demand water heater and forced air furnace upgraded in 2018. Deck is 5 years old with black steel railings.

## **Amenities**

Features Fire Pit, Front Porch, Hot Water Natural Gas, Natural Gas BBQ Hookup

Interior

Heating Forced Air-1, Water

Stories 1

Has Basement Yes

Basement None, No Basement

## **Exterior**

Exterior Wood

Exterior Features Boating, Lake View, Landscaped

Construction Wood Foundation Block