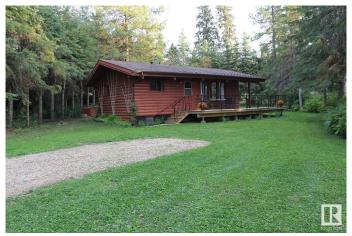

## \$299,000

2 Bedroom, 1.00 Bathroom, 614 sqft Rural on 0.20 Acres

Moonlight Bay (Parkland), Rural Parkland County, AB

Open concept log cabin built in 1964, has pine board walls and ceiling, and new vinyl flooring. Spacious 600 sq. ft. space includes 2 bedrooms, bathroom, and utility/storage room. Kitchen comes with fridge and new glass top stove. Large windows allow for lots of natural light. Wrap around partially covered deck with outdoor cooking area, includes double sink and hot/cold running water. Surrounded by mature trees, and a gravel fire pit area to enjoy long summer evenings. Renovated in 2018 to accommodate bathroom and new plumbing. Electric wiring on 60 amp panel, updated and inspected to meet current codes. On demand water heater and forced air furnace upgraded in 2018. Deck is 5 years old with black steel railings.

## **Exterior**

Exterior Wood

Exterior Features Boating, Lake View, Landscaped

Construction Wood Foundation Block