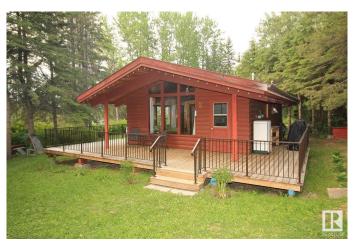

## \$299,000

2 Bedroom, 1.00 Bathroom, 614 sqft Rural on 0.20 Acres

Moonlight Bay (Parkland), Rural Parkland County, AB

Open concept log cabin built in 1964, has pine board walls and ceiling, and new vinyl flooring. Spacious 600 sq. ft. space includes 2 bedrooms, bathroom, and utility/storage room. Kitchen comes with fridge and new glass top stove. Large windows allow for lots of natural light. Wrap around partially covered deck with outdoor cooking area, includes double sink and hot/cold running water. Surrounded by mature trees, and a gravel fire pit area to enjoy long summer evenings. Renovated in 2018 to accommodate bathroom and new plumbing. Electric wiring on 60 amp panel, updated and inspected to meet current codes. On demand water heater and forced air furnace upgraded in 2018. Deck is 5 years old with black steel railings.

## **Amenities**

Features Fire Pit, Front Porch, Hot Water Natural Gas, Natural Gas BBQ Hookup

Interior

Heating Forced Air-1, Water

Stories 1

Has Basement Yes

Basement None, No Basement

## **Exterior**

Exterior Wood

Exterior Features Boating, Lake View, Landscaped

Construction Wood Foundation Block