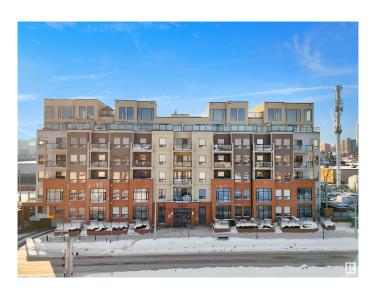

#### \$219,000

2 Bedroom, 2.00 Bathroom, 842 sqft Condo / Townhouse on 0.00 Acres

Queen Mary Park, Edmonton, AB

Welcome to The Zen! This fantastic apartment complex is ideally situated just a short walk from downtown's best amenities and Grant MacEwan University, offering the perfect blend of convenience and comfort. Step inside to discover modern vinyl plank flooring throughout, sleek stainless steel appliances, and spacious bedrooms. The open-concept floorplan creates a bright and airy living space, complete with a spacious eat-in kitchen. Enjoy the added perks of in-suite laundry, a private entrance, and a patio. Don't miss your chance to live in one of the most sought-after locations in the city! Immediate possession.

### **Exterior**

Exterior Steel, Brick, Stucco

Exterior Features Playground Nearby, Public Transportation, Schools, Shopping Nearby

Roof Tar & amp; Gravel

Construction Steel, Brick, Stucco

Foundation Concrete Perimeter