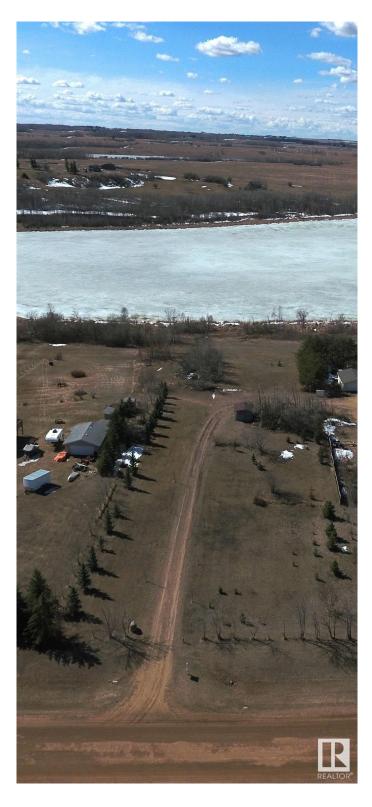

#### \$180,000

0 Bedroom, 0.00 Bathroom, Rural on 1.36 Acres

Lily Lake Estates\_MSTU, Rural Sturgeon County, AB

Don't miss the opportunity to build your home on this 1.36 Acre lot that backs onto Lily Lake great sloping topograhy suitable for a walk-out! Paved roads all the way to the subdivision. Shoreline is owned by the County but there are a couple areas to access the lake with non-motorized vehicles.

# Exterior

Exterior Features Lake View, Sloping Lot