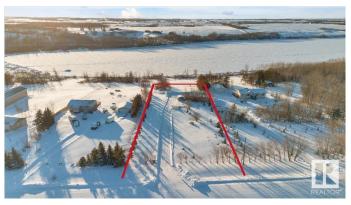

#### \$180,000

0 Bedroom, 0.00 Bathroom, Rural on 1.36 Acres

Lily Lake Estates\_MSTU, Rural Sturgeon County, AB

Don't miss the opportunity to build your home on this 1.36 Acre lot that backs onto Lily Lake great sloping topograhy suitable for a walk-out! Paved roads all the way to the subdivision. Shoreline is owned by the County but there are a couple areas to access the lake with non-motorized vehicles.

# Exterior

Exterior Features Lake View, Sloping Lot