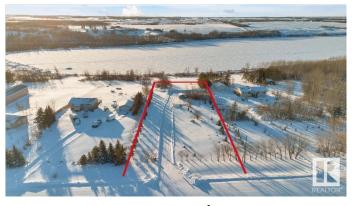

#### \$180,000

0 Bedroom, 0.00 Bathroom, Rural on 1.36 Acres

Lily Lake Estates\_MSTU, Rural Sturgeon County, AB

Don't miss the opportunity to build your home on this 1.36 Acre lot that backs onto Lily Lake - great sloping topograhy suitable for a walk-out! Paved roads all the way to the subdivision. Shoreline is owned by the County but there are a couple areas to access the lake with non-motorized vehicles.

Exterior Features Lake View, Sloping Lot