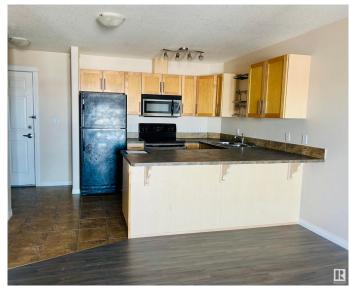

## \$145,000

1 Bedroom, 1.00 Bathroom, 657 sqft Condo / Townhouse on 0.00 Acres

Spruce Ridge, Spruce Grove, AB

Edgeworth Place, recently renamed Parkland Point is conveniently located just a short walk to the Tri-Leisure Center, shopping & schools. Top floor unit offers garden door access to the spacious east facing balcony with wonderful views of Spruce Grove. Open design features a good size kitchen & dining area adjoining the livingroom, 1 bedroom, a full 4 piece bathroom & insuite laundry/mechanical room. Surface parking stall is assigned. Property is being sold 'as is where is' on possession day with no warranties or representations.

### Interior

Appliances None

Heating Heat Pump, Water