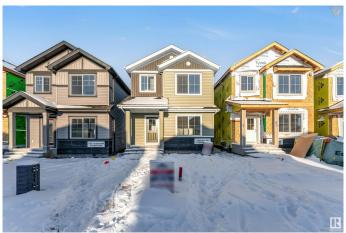

### \$549,000

4 Bedroom, 3.00 Bathroom, 1,676 sqft Single Family on 0.00 Acres

Aster, Edmonton, AB

Discover this stunning 2024 Land Mark built single-family detached home in Edmonton's desirable Aster community. Close to top amenities, schools, grocery stores, restaurants and the Anthony Henday Highway, this 1676 sq. ft. gem offers modern living at its finest. The main floor features a bedroom and full washroom, complemented by a fully stainless steel kitchen. Upstairs, enjoy three spacious bedrooms, including a master with an ensuite, and a second full washroom. The basement, with a separate entrance, is ready for your future use or additional rental income.