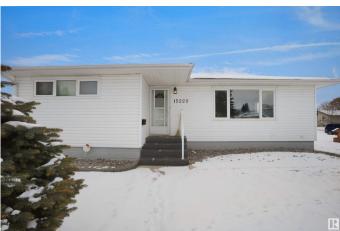

#### \$649,000

2 Bedroom, 1.50 Bathroom, 1,051 sqft Single Family on 0.00 Acres

Jasper Park, Edmonton, AB

INVESTOR ALERT! This sough after 52'x147'. Corner lot offering over 700 sq/m. Ideal for a wide range of redevelopment possibilities. This property is perfect for your next multi-unit or custom project and is located in the mature neighbourhood of Jasper Park. The home is clean and well-maintained with 2 bedrooms and a double detached garage. Close to WEM, Whitemud Dr, LRT and Downtown! This is a rare property with huge potential.

### **Essential Information**

|                | E / /00 507            |
|----------------|------------------------|
| MLS® #         | E4423567               |
| Price          | \$649,000              |
| Bedrooms       | 2                      |
| Bathrooms      | 1.50                   |
| Full Baths     | 1                      |
| Half Baths     | 1                      |
| Square Footage | 1,051                  |
| Acres          | 0.00                   |
| Year Built     | 1959                   |
| Туре           | Single Family          |
| Sub-Type       | Detached Single Family |
| Style          | Bungalow               |
| Status         | Active                 |
|                |                        |

### **Community Information**

| Address<br>Area<br>Subdivision<br>City<br>County<br>Province | 15220 91 Avenue<br>Edmonton<br>Jasper Park<br>Edmonton<br>ALBERTA<br>AB    |
|--------------------------------------------------------------|----------------------------------------------------------------------------|
| Postal Code                                                  | T5R 4Z5                                                                    |
| Amenities                                                    |                                                                            |
| Amenities                                                    | Deck                                                                       |
| Parking                                                      | Double Garage Detached                                                     |
| Interior                                                     |                                                                            |
| Appliances                                                   | Dishwasher-Built-In, Dryer, Hood Fan, Refrigerator, Stove-Electric, Washer |
| Heating                                                      | Forced Air-1, Natural Gas                                                  |
| Stories                                                      | 2                                                                          |
|                                                              |                                                                            |
| Has Basement                                                 | Yes                                                                        |
|                                                              | Yes<br>Full, Partially Finished                                            |
| Has Basement                                                 |                                                                            |
| Has Basement<br>Basement                                     |                                                                            |