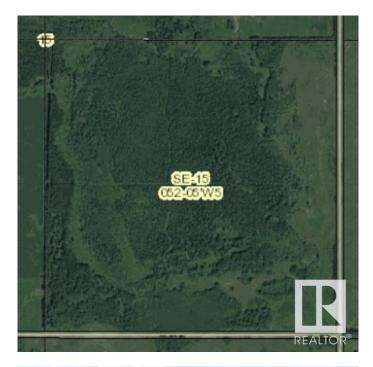

## \$425,000

0 Bedroom, 0.00 Bathroom, Rural on 160.00 Acres

None, Rural Parkland County, AB

Less than an hour west of Edmonton, 2 miles north of Highway 627, south of Lake Wabamun. Mostly treed quarter section, some pasture for animals. Make your own recreational escape or build a home where you can enjoy nature.

## **Community Information**

| Address     | 52220 Range Road 52   |
|-------------|-----------------------|
| Area        | Rural Parkland County |
| Subdivision | None                  |
| City        | Rural Parkland County |
| County      | ALBERTA               |
| Province    | AB                    |
| Postal Code | T0E 2H0               |

### Exterior

Exterior Features Fenced, Treed Lot