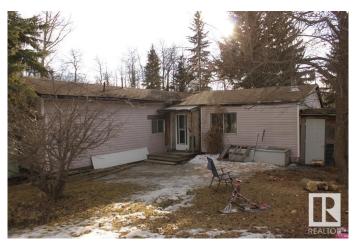

#### \$179,900

3 Bedroom, 1.00 Bathroom, 1,458 sqft Rural on 3.31 Acres

Lindbrook Estate, Rural Beaver County, AB

Beautiful location in a cul-de-sac at Lindbrook Estates, approximately 30 minutes east of Edmonton and Sherwood Park and 45 minutes from the Edmonton International Airport. Single wide manufactured home with addition which includes 3 bedrooms, 1 bath, with living room addition. 28 x 24 detached garage. Private and treed. Subdivision has access to the municipal waterline. Welcome to the country, welcome home!

## **Exterior**

Exterior Features Cul-De-Sac, Private Setting, Treed Lot

Foundation Block