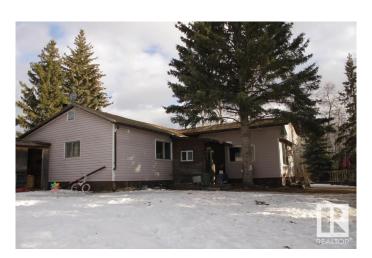

#### \$179,900

3 Bedroom, 1.00 Bathroom, 1,458 sqft Rural on 3.31 Acres

Lindbrook Estate, Rural Beaver County, AB

Beautiful location in a cul-de-sac at Lindbrook Estates, approximately 30 minutes east of Edmonton and Sherwood Park and 45 minutes from the Edmonton International Airport. Single wide manufactured home with addition which includes 3 bedrooms, 1 bath, with living room addition. 28 x 24 detached garage. Private and treed. Subdivision has access to the municipal waterline. Welcome to the country, welcome home!

## **Exterior**

Exterior Features Cul-De-Sac, Private Setting, Treed Lot

Foundation Block