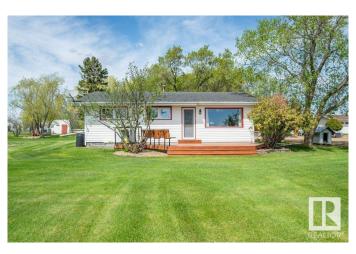

## \$525.900

3 Bedroom, 1.00 Bathroom, 1,116 sqft Single Family on 0.00 Acres

Gibbons, Gibbons, AB

Experience country living within the town limits of Gibbons! This bungalow is situated on 5.66 acres of picturesque land, featuring a large garden, a private pond with a firepit area, a stamped concrete patio at the rear, and a south-facing front deck. The property includes numerous outbuildings with ample space to build a shop. In recent years, the home has seen many upgrades, including new flooring, a kitchen renovation, updated appliances, new doors, and most windows. The well-designed layout includes three bedrooms, a 4-piece bathroom, a living room with a view, a beautiful kitchen, and laundry facilities, all on one floor.

Style Bungalow

Status Active

## **Exterior**

Exterior Wood, Vinyl

Exterior Features Fruit Trees/Shrubs, Landscaped, Level Land, Stream/Pond

Roof Asphalt Shingles

Construction Wood, Vinyl Foundation Grade Beam