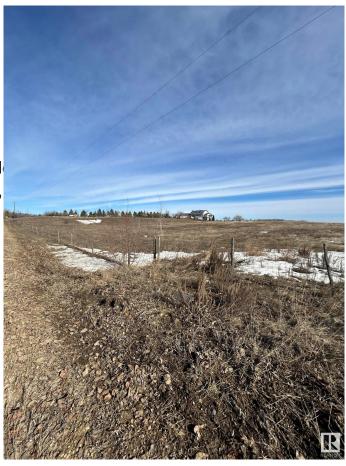

#### \$324,900

0 Bedroom, 0.00 Bathroom, Rural on 5.19 Acres

None, Rural Parkland County, AB

MAJESTIC AND ROLLING 5.19 ACRES LOCATED MINUTES SW OF STONY PLAIN! WELCOME TO 53209 RANGE ROAD 14. THIS UNREAL PROPERTY IS JUST OFF PAVEMENT AND IS PERFECT TO BUILD YOUR WALK-OUT DREAM HOME. PROPERTY IS ZONED "OUT OF SUBDIVISION" AND HAS LIMITED BUILDING RESTRICTIONS. DRILLED WATER WELLS AND SEPTIC FIELDS ARE PERMTTED. NO TIME CONSTRAINTS TO BUILD. PROPERTY WOULD BE PERFECT FOR A SMALL HOBBY FARM, HORSE SET-UP, HOME BASED BUSINESS, OR SHOP.

#### Exterior

Exterior Features Fenced, Flat Site, Golf N Landscaped, Private Setting,