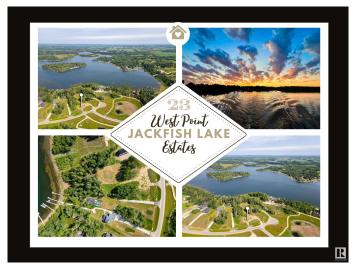

#### \$425,000

0 Bedroom, 0.00 Bathroom, Rural on 1.14 Acres

West Point Estates, Rural Parkland County, AB

WATERFRONT!!! Experience breathtaking sunsets and embrace the pinnacle of lakeside opulence! Nestled on a pristine 1.14-acre plot facing west, this idyllic location beckons you to build your dream abode, offering sweeping vistas of a sparkling freshwater lake. Enjoy aquatic adventures with loved ones, from leisurely paddleboarding to exhilarating fishing escapades. Situated just a short 30-minute drive from Edmonton, revel in the harmonious blend of convenience and serenity. With generous space for a decked out workshop, boat storage, and a luxurious executive residence boasting a walk-out basement, this enclave exudes sophistication at every turn. Seize the opportunity to design your personal sanctuary amidst the allure of nature. Welcome to the epitome of lakeside living!

## **Community Information**

| Address     | 2307 Twp Rd 522       |
|-------------|-----------------------|
| Area        | Rural Parkland County |
| Subdivision | West Point Estates    |
| City        | Rural Parkland County |
| County      | ALBERTA               |
| Province    | AB                    |
| Postal Code | T7Y 3L7               |
|             |                       |