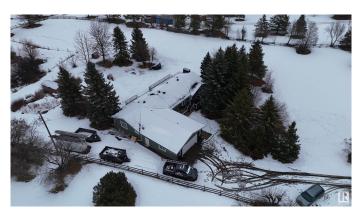

## \$729,000

4 Bedroom, 2.50 Bathroom, 2,031 sqft Rural on 3.41 Acres

Cole Anne Heights, Rural Parkland County, AB

Welcome to 16 53228 Range Road 15, a beautifully renovated property in 2020, offering 3.41 acres of serene, private space. Perfect for entertaining, this home features three composite decks that provide ample space for gatherings and relaxation. The expansive primary bedroom is a standout, offering direct access to the main deck for easy outdoor enjoyment. Ideally located just minutes from Stony Plain, this property combines modern updates with the peace and tranquility of country living. Don't miss out on this perfect blend of luxury and convenience!

#### **Exterior**

Exterior Wood

Exterior Features Fenced, Fruit Trees/Shrubs, Landscaped, Level Land, Private Setting,

Treed Lot

Construction Wood

Foundation Concrete Perimeter