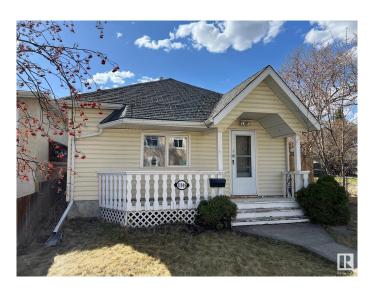

#### \$219,900

3 Bedroom, 1.00 Bathroom, 828 sqft Single Family on 0.00 Acres

Montrose (Edmonton), Edmonton, AB

Discover this cozy two bedroom bungalow with a large double detached garage. This home has curb appeal with a partially covered front deck. The entrance opens to a living room with new vinyl plank flooring and fresh, neutral paint throughout. The modern kitchen has espresso coloured cabinetry. The two bedrooms have brand new carpet. The renovated four-piece bathroom also has the stacked washer dryer. The layout is complete with a small den which could be an office or perfect for additional storage. This home has a newer furnace, new flooring, new paint and so much more. Close to Montrose School and next to Montrose Park. This is a cozy place to call home!

### Interior

Appliances Dishwasher-Built-In, Dryer, Garage Control, Garage Opener, Hood Fan,

Refrigerator, Stove-Electric, Washer

Heating Forced Air-1, Natural Gas

Stories 1

Has Basement Yes

Basement None, No Basement