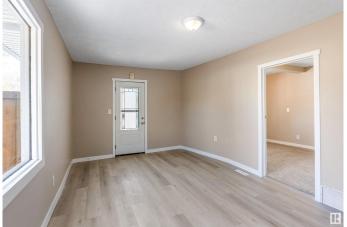

#### \$219,900

3 Bedroom, 1.00 Bathroom, 828 sqft Single Family on 0.00 Acres

Montrose (Edmonton), Edmonton, AB

Discover this cozy two bedroom bungalow with a large double detached garage. This home has curb appeal with a partially covered front deck. The entrance opens to a living room with new vinyl plank flooring and fresh, neutral paint throughout. The modern kitchen has espresso coloured cabinetry. The two bedrooms have brand new carpet. The renovated four-piece bathroom also has the stacked washer dryer. The layout is complete with a small den which could be an office or perfect for additional storage. This home has a newer furnace, new flooring, new paint and so much more. Close to Montrose School and next to Montrose Park. This is a cozy place to call home!

### Interior

Appliances Dishwasher-Built-In, Dryer, Garage Control, Garage Opener, Hood Fan,

Refrigerator, Stove-Electric, Washer

Heating Forced Air-1, Natural Gas

Stories 1

Has Basement Yes

Basement None, No Basement