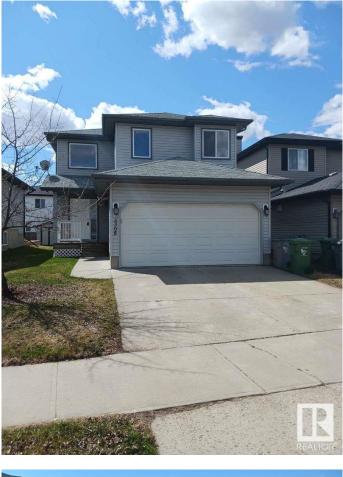

#### \$514,900

3 Bedroom, 2.50 Bathroom, 1,466 sqft Single Family on 0.00 Acres

Beau Val, Beaumont, AB

For more information, please click on "View Listing on Realtor Website". Beautiful home situated across from a lake in a quiet cul-de-sac in Beau-Val. 2 storey, attached double garage. Huge kitchen with 5 appliances included. Open concept home with a corner fireplace in the great room. This home has 3 bedrooms and 2.5 bathrooms. The master bedroom has an ensuite and a huge walk-in closet. The second bedroom has a walk-in closet, and the third bedroom could easily be used as a bonus/media room. The interior has linoleum and carpet, rounded corners on all walls, and a textured ceiling. Completing this home is a high efficiency furnace and hot water heater, full unfinished basement. Yard is fenced and landscaped. Nearby schools: Ecole Beau Meadow Elementary, Ecole J.E. LaPointe Jr. High, Beaumont Composite High School.

Built in 2007