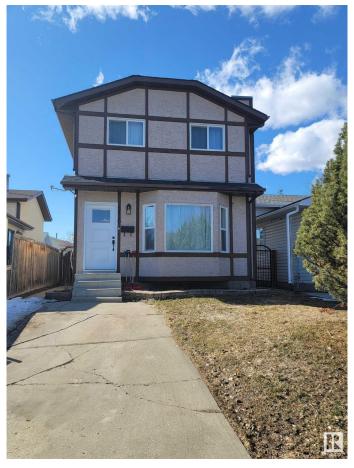

#### \$389.900

3 Bedroom, 1.50 Bathroom, 1,112 sqft Single Family on 0.00 Acres

Jamieson Place, Edmonton, AB

Why rent when you can own for less than \$2,000/month? This thoughtfully renovated, well-kept 2-storey in Jamieson Place features 3 spacious bedrooms, a bright kitchen with nook, 1.5 baths, functional laundry room with sink, finished basement with gas fireplace, large deck, landscaped yard, 2 movable storage sheds, and front + rear parking with back lane access. Hot water tank (2009), furnace (2002), super clean and move-in ready. With both front and rear parking access, this home is as practical as it is charming. Located just minutes from Anthony Henday Drive and West Edmonton Mall, this is the perfect place to call home. To top it offâ€"for this price, you're NOT paying Condo Fees. You're getting a detached Single Family Home! Smart start. Solid investment. Your future begins here!

### **Exterior**

Exterior Wood, Vinyl

Exterior Features Shopping Nearby

Roof Asphalt Shingles

Construction Wood, Vinyl

Foundation Concrete Perimeter