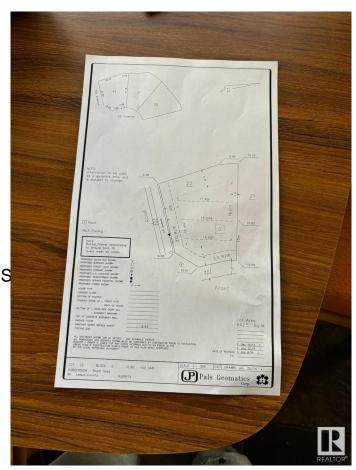

### \$350,000

0 Bedroom, 0.00 Bathroom, Rural on 0.16 Acres

Royal Oaks\_LEDU, Rural Leduc County, AB

Welcome to Royal Oaks Corner Lot â€" an exceptional opportunity to build your Custom-built dream Home. Enjoy the added benefits of green space and walking trails at the rear of the property. The lot is serviced with municipal water and sewer, ensuring convenience and reliability. With its prime location, you're only approximately 10 minutes from Edmonton International Airport, Costco, and other major amenities. Public transportation options are close by, and you'll be just 5-6 minutes from Edmonton South Common, which offers free Wi-Fi parks, a 2.5-acre playground, restaurants, and more. Royal Oaks is a prestigious neighborhood with multimillion-dollar homes, making it the perfect place to build the home you've always dreamed of. Don't miss out on this incredible opportunity!.

### **Essential Information**

MLS® # E4427897 Price \$350,000

Bathrooms 0.00
Acres 0.16
Type Rural

Sub-Type Vacant Lot/Land

Status Active