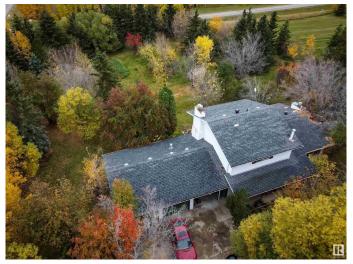

## \$525,000

4 Bedroom, 3.00 Bathroom, 2,000 sqft Rural on 3.02 Acres

Panorama Heights, Rural Parkland County, AB

Beautifully treed corner lot, with Apple and Pear and Cherry Trees, large Garden area, all set on 3+ acres straight north of Spruce Grove, all paved roads leading to this property. The house is approx 2000 sf on 3 levels, with an additional 740 sf below, main floor has a family room, kitchen, dining room and living room, and laundry room and full bathroom. Upstairs is 3 bedrooms and a newly renovated bathroom. The lower level has another family room, bedroom and full bath. there is another level below that is more for storage and mechanical. Triple attached garage Panorama Heights is a mature subdivision only 10 minutes from Spruce Grove and easy drive to St. Albert. Home will need some TLC

### **Essential Information**

MLS® # E4428307
Price \$525,000
Bedrooms 4
Bathrooms 3.00
Full Baths 3
Square Footage 2,000

Acres 3.02 Year Built 1975

Type Rural

Sub-Type Detached Single Family

Style 5 Level Split

#### **Exterior**

Exterior Wood

Exterior Features Corner Lot, Fruit Trees/Shrubs, Treed Lot

Construction Wood

Foundation Concrete Perimeter