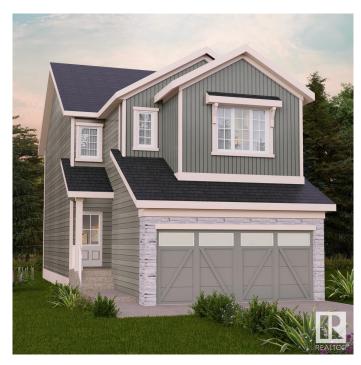

# \$559,900 - 415 26 Street, Edmonton

MLS® #E4429183

### \$559.900

3 Bedroom, 2.50 Bathroom, 1,839 sqft Single Family on 0.00 Acres

Alces, Edmonton, AB

Surrounded by natural beauty, Alces has endless paved walking trails, community park spaces and is close to countless amenities. Perfect for modern living and outdoor lovers. The Otis-Z'. This Zero-Lot-Line home with SIDE ENTRY is built with your growing family in mind. Featuring 3 bedrooms, 2.5 bathrooms and an expansive walk-in closet in the primary bedroom. Enjoy extra living space on the main floor with the laundry room on the second floor. The 9-foot ceilings, open to below concept and quartz countertops throughout blends style and functionality for your family to build endless memories. Plus \$5000 Brick Credit. \*\*PLEASE NOTE\*\* PICTURES ARE OF SIMILAR HOME; ACTUAL HOME, PLANS, FIXTURES, AND FINISHES MAY VARY AND ARE SUBJECT TO **AVAILABILITY/CHANGES WITHOUT** NOTICE, COMPLETION EST. JUL-SEP 2025.

### **Essential Information**

MLS® # E4429183 Price \$559,900

Bedrooms 3

Bathrooms 2.50

Full Baths 2

Half Baths 1

Square Footage 1,839
Acres 0.00
Year Built 2025

Type Single Family

Sub-Type Detached Single Family

Style 2 Storey
Status Active

### **Exterior**

Exterior Wood, Vinyl

Exterior Features Playground Nearby, Public Transportation, Schools, Shopping Nearby,

See Remarks

Roof Asphalt Shingles

Construction Wood, Vinyl

Foundation Concrete Perimeter