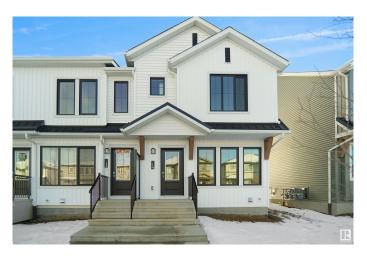

# **\$339,998 - 465 Aster Drive, Edmonton**

MLS® #E4429510

#### \$339.998

2 Bedroom, 2.00 Bathroom, 922 sqft Single Family on 0.00 Acres

Aster, Edmonton, AB

\*\*\* UNDER CONSTRUCTION \*\*\* Welcome home to this brand new row house unit the "Brooke― Built by StreetSide Developments and is located in one of South East Edmonton's newest premier communities of Aster. With almost 930 square Feet, it comes with front yard landscaping and a single over sized rear detached parking pad this opportunity is perfect for a young family or young couple. Your main floor is complete with upgrade luxury Vinyl Plank flooring throughout the great room and the kitchen. room. Highlighted in your new kitchen are upgraded cabinet and a tile back splash. The upper level has 2 bedrooms and 2 full bathrooms. This home also comes with a unfinished basement perfect for a future development. \*\*\*Home is under construction and the photos are of the show home colors and finishing's may vary, will be complete in September / October of this year \*\*\*

## **Essential Information**

MLS® # E4429510 Price \$339,998

Bedrooms 2
Bathrooms 2.00
Full Baths 2

Square Footage 922
Acres 0.00
Year Built 2025

Type Single Family

Sub-Type Residential Attached

Style 2 Storey
Status Active