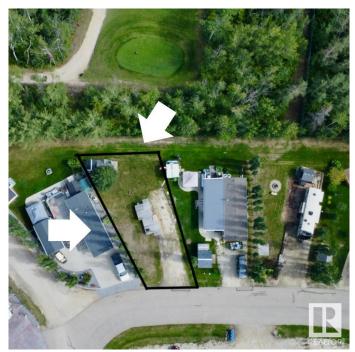

### \$104,900

0 Bedroom, 0.00 Bathroom, Rural on 0.11 Acres

The Meadows (Parkland), Rural Parkland County, AB

Nestled in the serene beauty of Lake Country, this prime lot in the Pineridge Golf Resort near Seba Beach offers the perfect canvas for your RV or Park Model home making it a great vacation or year round getaway. Imagine waking up to the gentle sounds of nature, with the lush greens of the golf course right at your doorstep and the pristine Wabamun Lake just minutes away. This lot provides the ideal balance of relaxation and recreation, surrounded by breathtaking landscapes and endless outdoor activities the Meadows has to offer. Whether you're an avid golfer or simply seeking a peaceful retreat, this location offers the best of both worlds. Enjoy leisurely days on the course, lunch at the golf club, explore nearby trails, or just play a quick game of pickleball. With easy access to local amenities and the vibrant local community, this is more than just a lot; itâ€<sup>™</sup>s an opportunity to create your own slice of paradise. Don't miss your chance to invest in a lifestyle defined by tranquility and adventure.

### **Essential Information**

| MLS® # | E4429813  |
|--------|-----------|
| Price  | \$104,900 |

| Bathrooms | 0.00            |
|-----------|-----------------|
| Acres     | 0.11            |
| Туре      | Rural           |
| Sub-Type  | Vacant Lot/Land |
| Status    | Active          |

# **Community Information**

| Address     | 29 53207 A Hghway 31   |
|-------------|------------------------|
| Area        | Rural Parkland County  |
| Subdivision | The Meadows (Parkland) |
| City        | Rural Parkland County  |
| County      | ALBERTA                |
| Province    | AB                     |
| Postal Code | T0E 2B0                |