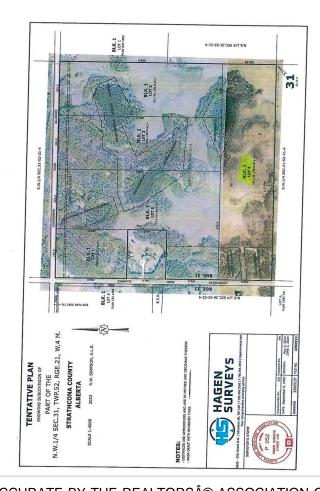

#### \$599,702

0 Bedroom, 0.00 Bathroom, Rural on 39.74 Acres

None, Rural Strathcona County, AB

CLOSE PROXIMITY TO ARDROSSAN AND SHERWOOD PARK!...BEAUTIFUL ROLLING LAND, TREED, PRIVATE SETTING...GREAT BUILDING SITE...APPROACHES PAID FOR, PAID TO LOT LINE...GAS AND POWER ADJACENT TO PROPERTY...VERY PRIVATE!

### **Community Information**

Address Rr 220 Twp 530

Area Rural Strathcona County

Subdivision None

City Rural Strathcona County

County ALBERTA

Province AB

Postal Code T8A 6M8