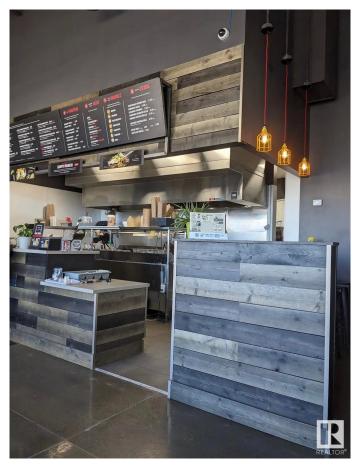

#### \$399,000

0 Bedroom, 0.00 Bathroom, Business on 0.00 Acres

None, Spruce Grove, AB

Asset sale of a well-established Noodlebox franchise located in a high-visibility retail plaza in Spruce Grove, just off the busy Highway 16A. This prime location offers strong vehicle and foot traffic, surrounded by major anchor tenants, gas stations, grocery stores, and dense residential communities. The space is fully built out with modern equipment and a functional layout, ideal for dine-in, takeout, and delivery. Ghost Kitchen Pita Pit approved, adding even more potential for revenue diversification. With excellent exposure, ample parking, and a steady flow of customers throughout the day, this is a turnkey opportunity for entrepreneurs looking to step into a growing franchise in one of Spruce Grove's most active commercial areas.