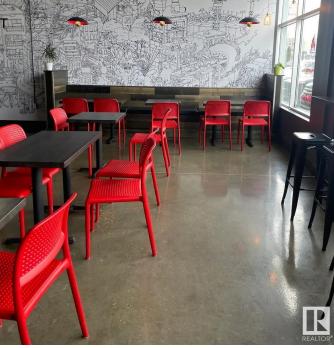

#### \$399,000

0 Bedroom, 0.00 Bathroom, Business on 0.00 Acres

None, Spruce Grove, AB

Asset sale of a well-established Noodlebox franchise located in a high-visibility retail plaza in Spruce Grove, just off the busy Highway 16A. This prime location offers strong vehicle and foot traffic, surrounded by major anchor tenants, gas stations, grocery stores, and dense residential communities. The space is fully built out with modern equipment and a functional layout, ideal for dine-in, takeout, and delivery. Ghost Kitchen Pita Pit approved, adding even more potential for revenue diversification. With excellent exposure, ample parking, and a steady flow of customers throughout the day, this is a turnkey opportunity for entrepreneurs looking to step into a growing franchise in one of Spruce Grove's most active commercial areas.