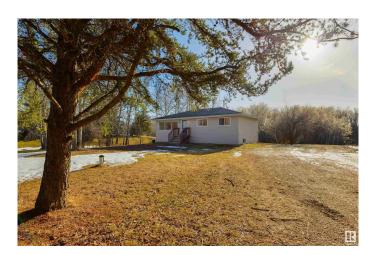

# \$375,000

3 Bedroom, 1.00 Bathroom, 1,115 sqft Rural on 1.17 Acres

Heatherlea, Rural Parkland County, AB

Not too big, not too small, this acreage is just right! Backing onto ENVIRONMENTAL RESERVE, this bungalow features laminate flooring, a large living room, great kitchen with picture window overlooking the yard, spacious dining room with garden doors leading out to the 2-tiered deck, 3 bedrooms, 1 bathroom, and a partially-finished WALK-OUT basement with 9' ceilings! Whether you have big dreams of renovating this home to make it your own, building a garage/shop, or leaving it just the way it is, this property is beautifully treed and only a short drive to Spruce Grove & Stony Plain.

### **Exterior**

Exterior Wood

Exterior Features Backs Onto Park/Trees, Environmental Reserve, Landscaped, Private

Setting, Ravine View, Recreation Use, Schools, Treed Lot, See Remarks

Construction Wood

Foundation Preserved Wood