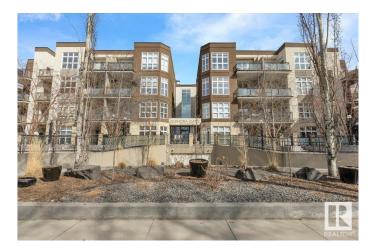

## \$195,000

1 Bedroom, 1.00 Bathroom, 632 sqft Condo / Townhouse on 0.00 Acres

Westmount, Edmonton, AB

Top-floor condo at Glenora Gates with unobstructed downtown views in the heart of Edmonton â€" Low condo fees and Pet-friendly building, it's perfect for first-time buyers, students, or investors! This bright unit features soaring 10-foot ceilings with large East-facing windows, equipped with modern blinds, that fill the space with natural light. Unbeatable location just steps from 124th Street, Manchester Square, Brewery District, Roger's place, MacEwan, and more â€" Great access to local shops, restaurants, gyms...etc. The upcoming Valley West LRT station is less than a block away for quick access to anywhere in the city. Everything you need right at your doorstep! Multiple River Valley trails are just blocks away. Upgrades include a newer carpet in the Bedroom, engineered hardwood, quartz countertops in the kitchen with a breakfast bar, newer SS appliances, Central A/C for the HOT summer months, & HWT replaced in 2018. Comes with a secure Underground parking stall and private storage cage. Don't Miss Out!