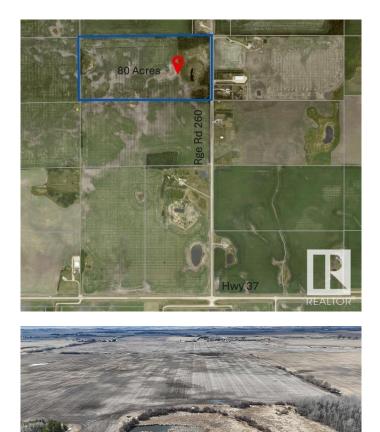

#### \$940,000

0 Bedroom, 0.00 Bathroom, Rural on 80.00 Acres

None, Rural Sturgeon County, AB

Hereâ€<sup>™</sup>s your chance to own a full 80 acres of pristine land—perfect for creating your own rural retreat or expanding your existing holdings. With subdivision potential still available, this property offers the flexibility to build a cozy acreage, a rancher-style forever home, or a private estate surrounded by open skies and natural beauty. Located less than 10 minutes from both St. Albert and Morinville, and under 20 minutes to Edmonton, itâ€<sup>™</sup>s the ideal blend of peace and convenience. Plus, with only 1.5 km of gravel road off Hwy 37, access is easy and travel is a breeze. This is where tranquility meets opportunity.

### **Community Information**

| Address     | 55020 Rr 260          |
|-------------|-----------------------|
| Area        | Rural Sturgeon County |
| Subdivision | None                  |

| City        | Rural Sturgeon County |
|-------------|-----------------------|
| County      | ALBERTA               |
| Province    | AB                    |
| Postal Code | T8T 0W5               |